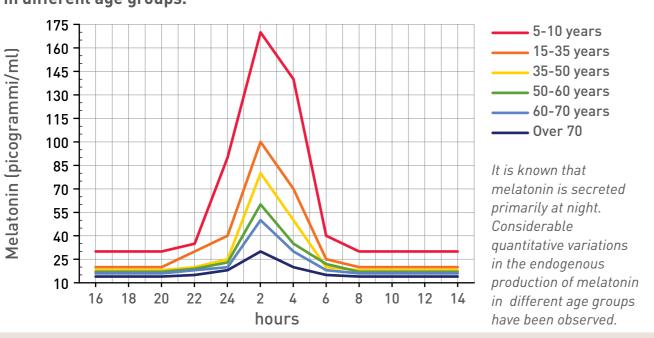

### Changes in melatonin production by the epiphysis during the day, in different age groups.