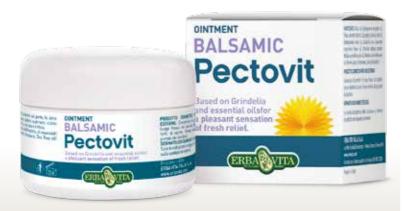

## **PECTOVIT** balsamic ointment

Useful for its balsamic properties in case of cold.

## PECTOVIT BALSAMIC OINTMENT

Cosmetic product

- Ideal for the whole family, suggested for the smallest.
- Based on essential oils with balsamic effect.
- For a free breath.
- Decongestant.
- External use.

INGREDIENTS: Olus oil, Hydrogenated vegetable oil, Pinus sylvestris leaf oil, Eucalyptus globulus leaf oil, Hydrogenated castor oil, Candelilla cera, Lavandula angustifolia flower oil, Melaleuca viridiflora leaf oil, Melaleuca alternifolia leaf oil, Glycerin, Aqua, Grindelia robusta extract, D-Limonene, Linalool, Geraniol.

**Based on:** Grindelia and essential oils of Scotch pine, Eucalyptus, Tea tree, Lavender and Niaouly, for a pleasant sensation of fresh relief.

**How to use:** spread the product on the breast, in the evening before going to sleep, or on the upper lip, near the nostrils.

Content: 50 ml