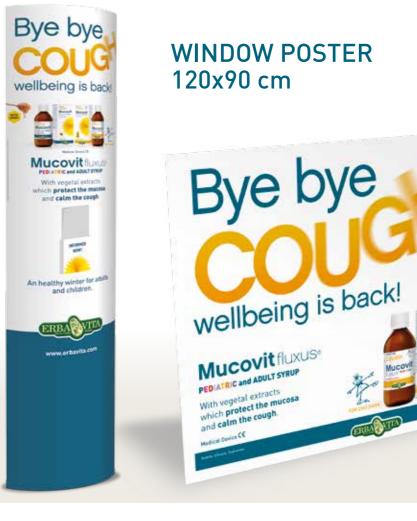

#### PoP Material

#### **TOTEM**

#### Medical Device **C€**

**Mucovit**fluxus®

**PEDIATRIC** and ADULT SYRUP

BRONCOVIT FLUID and HERBAL TEA are food supplements, PECTOVIT is a cosmetic product.