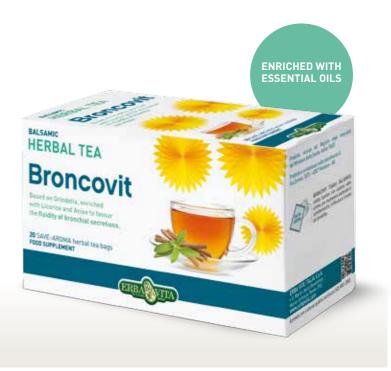

## BRONCOVIT BALSAMIC HERBAL TEA

#### Food supplement

- Mixture of balsamic and aromatic herbs and essential oils, very useful during cold season.
- Important relief for airways, with its soothing, antiseptic and emollient action.
- Completes the treatment with the other products of the line.
- With Licorice and Anise to favour the fluidity of bronchial secretions.

**Based on:** Mint leaves, Grindelia flowering tops, Licorice root, Anise fruit, Marshmallow root, Hyssop flowers and leaves, Thyme flowers and leaves, essential oils of: Eucalyptus leaves and branches, Pine needles and Mint leaves.

**How to use:** 1 herbal tea bag per day.

Content: 20 herbal tea bags