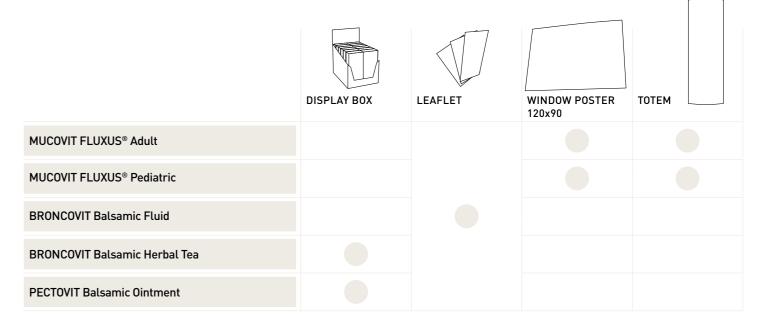

mainly, from diterpenic acids (like grindelic acid) and other polyphenolic compounds; acetylenic compounds are also present (as matricarianol and matricarianol acetate), flavonoids (such as kaempferolo-3-methylether, and various ethers and methyl quercetine) and triterpenoid saponins; in the phytocomplex are contained also phenolic acids, tannins (5%) and essential oil (0,2%).



#### OTHER ACTIONS OF GRINDELIA

Even the European Commission itself has endorsed the use of Grindelia for the treatment of upper respiratory catarrh, colds, bronchitis and whooping cough; This medicinal plant is also used as expectorant and antispasmodic.

Moreover Grindelia also possesses emollient and soothing on the oropharyngeal mucosa and improves the tone of the voice.

#### PoP Material

#### **TOTEM**







#### Medical Device **C€**

**Mucovit**fluxus®

**PEDIATRIC** and ADULT SYRUP



BRONCOVIT FLUID and HERBAL TEA are food supplements, PECTOVIT is a cosmetic product.

### **Broncovit and Pectovit**

**HERBAL TEA, FLUID and OINTMENT** 

The information contained herein must not be divulged or communicated to the public. This information is strictly reserved to professional operators qualified in medicine, the food sector and pharmacy (pursuant to Sect. 6 [2] of Legislative Decree No. 111/1992).

Any use other than specified above or any unauthorized use lies outside our responsibility.