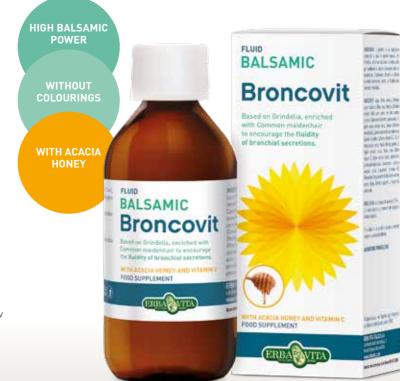

#### **BRONCOVIT** fluid

Useful in case of bronchitis also from bacterial origin.

## BRONCOVIT BALSAMIC FLUID

#### Food supplement

- Soothing, anti-inflammatory and spasmolytic.
- Fluidizing action, expectorant and emollient, in all upper airways diseases.
- Adjuvant action in case of chronic bronchitis.
- High antiseptic action, useful in all types of bronchitis.

**Based on:** Grindelia flowering tops glycerine extract; dry extracts of: Common maidenhair aerial part, Roundleaf sundew aerial part, Iceland moss thallus, Peppermint leaves essential oil, Acacia honey, Red currant limpid juice, Vitamin C.

**How to use:** it is recommended to take 7.5 ml, 2-3 times per day, as needed and away from meals.

Content: 200 ml