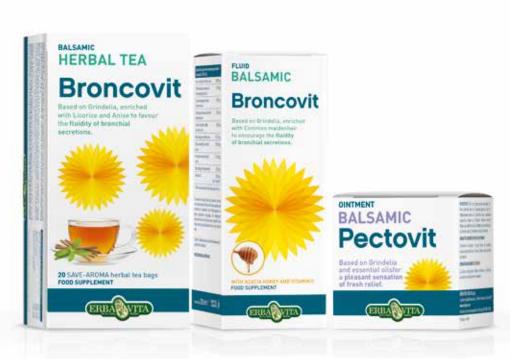

#### **BRONCOVIT** fluid

Useful in case of bronchitis also from bacterial origin.

#### **BRONCOVIT** herbal tea

Useful in case of upper airways diseases, as a balsamic adjuvant, emollient and fluidizer.

## BRONCOVIT BALSAMIC FLUID

## BRONCOVIT BALSAMIC HERBAL TEA

## **PECTOVIT** balsamic ointment

Useful for its balsamic properties in case of cold.