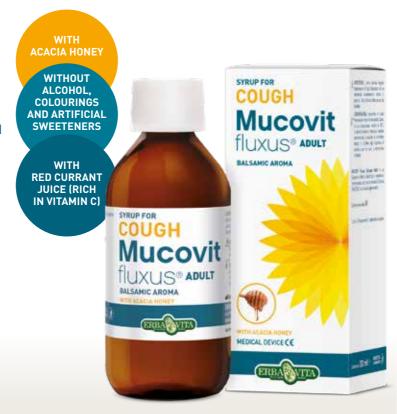

## MUCOVIT fluxus® adult and pediatric syrup

Useful in case of productive and dry cough resulting from common colds, flu, pharyngitis and other disease of upper airways.

#### MUCOVIT FLUXUS® ADULT SYRUP

Medical device **€** 

- Indicated for both of dry and productive cough, defends moucus membrane, reducing irritation and facilitating the elimination of mucus.
- The vegetal components used create a protective film on the mucosa of the upper airways which, reducing the contact with irritating external agents, calm the cough.

**Based on:** Grindelia flowering tops glycerine extract; dry extracts of: Marshmallow root, Fir cones, English plantain leaves, Eucalyptus leaves, Scotch pine bark and Thyme leaves; Acacia honey, Red currant limpid juice, Vitamin C.

#### How to use

7,5 ml, 2-3 times a day away from meals.

Content: 200 ml