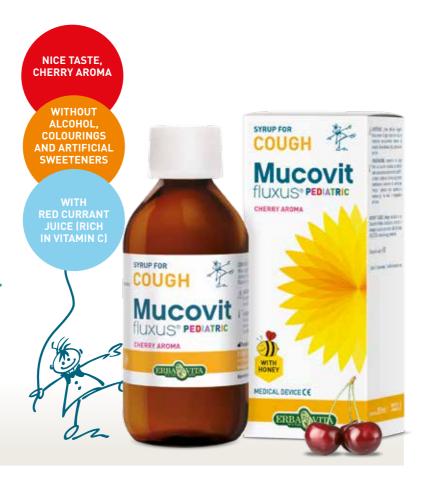

## MUCOVIT fluxus® adult and pediatric syrup

Useful in case of productive and dry cough resulting from common colds, flu, pharyngitis and other disease of upper airways.

## MUCOVIT FLUXUS® PEDIATRIC SYRUP

Medical device **C€** 

- Specific for children, both in case of dry and productive cough.
- Favours the hydration of mucous membrane facilitating the elimination of mucus.
- Sticks to the mucosa of children (from 2 years of age) and limits the contact with irritating external agents.
- The quality vegetal components, used in the appropriate quantities for consumption in children, create a protective film on the mucosa, calming the cough.

**Based on:** Grindelia flowering tops glycerine extract; dry extracts of: Marshmallow root, Fir cones, English plantain leaves, Eucalyptus leaves, Scotch pine bark and Thyme leaves; Acacia honey, Red currant limpid juice, Vitamin C.

#### How to use:

- 2-6 years: 5 ml 1-3 times per day;
- from 6 years: 7,5 ml 2-3 times per day.

Content: 200 ml