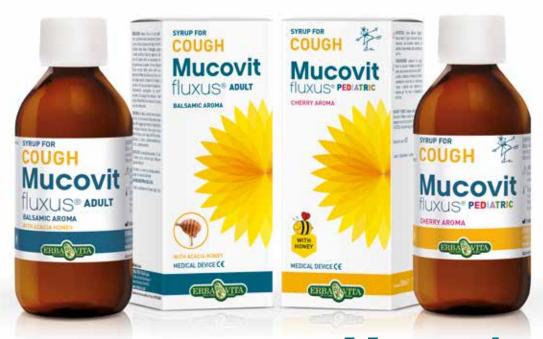

## MUCOVIT fluxus® adult and pediatric syrup

Useful in case of productive and dry cough resulting from common colds, flu, pharyngitis and other disease of upper airways.

#### MUCOVIT FLUXUS® ADULT SYRUP

Medical device **€** 

- Indicated for both of dry and productive cough, defends moucus membrane, reducing irritation and facilitating the elimination of mucus.
- The vegetal components used create a protective film on the mucosa of the upper airways which, reducing the contact with irritating external agents, calm the cough.

**Based on:** Grindelia flowering tops glycerine extract; dry extracts of: Marshmallow root, Fir cones, English plantain leaves, Eucalyptus leaves, Scotch pine bark and Thyme leaves; Acacia honey, Red currant limpid juice, Vitamin C.

## MUCOVIT FLUXUS® PEDIATRIC SYRUP

Medical device **C€** 

- Specific for children, both in case of dry and productive cough.
- Favours the hydration of mucous membrane facilitating the elimination of mucus.
- Sticks to the mucosa of children (from 2 years of age) and limits the contact with irritating external agents.
- The quality vegetal components, used in the appropriate quantities for consumption in children, create a protective film on the mucosa, calming the cough.